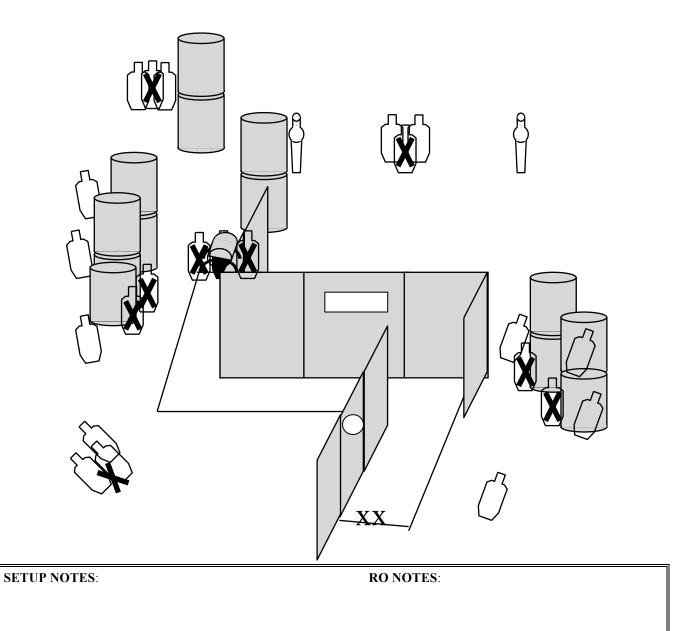

## Zig, Zag, and Run Around

## RULES: Practical Shooting Handbook, Latest Edition COURSE DESIGNER: James Flowers

| <b>START POSITION:</b> Standing in Shooting Box, hands in surrender position with wrists above shoulders, toes touching the Xs. Handgun is loaded and holstered per rules 8.1.1 and 8.1.2 |                   |                                 |
|-------------------------------------------------------------------------------------------------------------------------------------------------------------------------------------------|-------------------|---------------------------------|
| STAGE PROCEDURE                                                                                                                                                                           |                   | SCORING                         |
| On the Start Signal, engage targets as they become visible                                                                                                                                | SCORING:          | Comstock, 30 rounds, 150 points |
| from within shooting area designated by faults lines.                                                                                                                                     | TARGETS:          | 14 Metric, 2 Steel              |
|                                                                                                                                                                                           | SCORED HITS:      | Best 2 per USPSA, Steel = $1A$  |
| Any shot outside the fault lines will incur a procedural                                                                                                                                  | START-STOP:       | Audible - Last shot             |
| penalty and steel shot from a position forward of the fault                                                                                                                               | <b>PENALTIES:</b> | Procedural10                    |
| line may a DQ under 10.5.17.                                                                                                                                                              |                   | No-shoot hit10                  |
|                                                                                                                                                                                           |                   | Miss10                          |